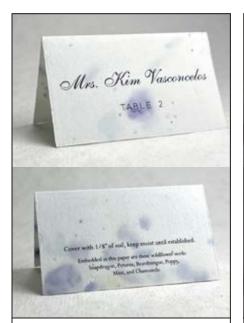

## Set of 100 - Petal - \$242

Folding - Seed Paper - Black Print with Names and Table Numbers (pick from 70 paper and 70 font options) One week production from digital draft approval.

### Set of 100 - Petal - \$271

Folding - Seed Paper - Black Print with Names, Table Numbers and Meal Choice (pick from 70 paper and 70 font options) One week production from digital draft approval.