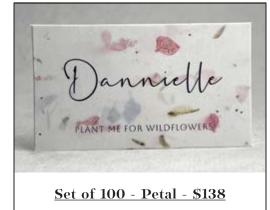

## Set of 100 - Petal - \$242

Folding - Seed Paper - Black Print with Names and Table Numbers (pick from 70 paper and 70 font options) One week production from digital draft approval.