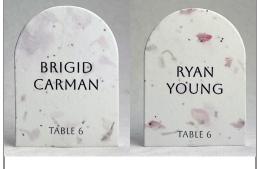

### Set of 100 - Not Petal - \$213

Folding - Seed Paper - Color Print with Names and Table Numbers (pick from 12 paper and 70 font options) One week production from digital draft approval.

Flat - Seed Paper - Black Print only with First Names and an option to add short planting message below (pick from 70 paper and 70 font options) One week production from digital draft approval.

\*Same price for a variety of our flat shapes like the heart and arch.

\*Printing only available on the smooth side of our petal papers in black ink only

\*We can add additional information to these shapes (like table numbers) at an additional cost.