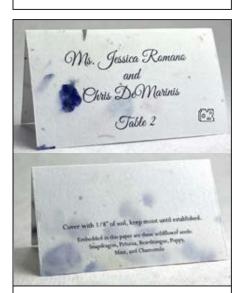

## Set of 100 - Petal - \$242

Folding - Seed Paper - Black Print with Names and Table Numbers (pick from 70 paper and 70 font options) One week production from digital draft approval.

### Set of 100 - Petal - \$271

Folding - Seed Paper - Black Print with Names, Table Numbers and Meal Choice (pick from 70 paper and 70 font options) One week production from digital draft approval.